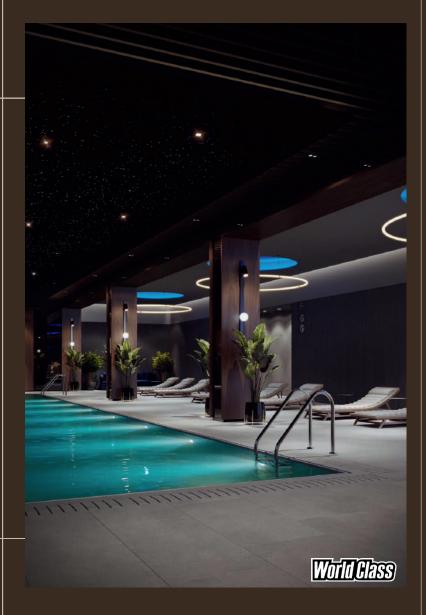

## WORLD CLASS COMPLEX

Kings Garden residents will have exclusive access to the exceptional, luxury 1000 sq. meters wellness center operated by 'World Class', one of the leading fitness brands in the World. Featuring lux quality fitness and wellness facilities, a state of the art gym will include comfortable free weight zones, cable-pull machines, functional training, martial arts and a cardio area equipped with the most advanced, high end 'Artis' line of 'Technogym' fitness equipment from Italy.

'World Class Kings Garden' will include: Comfortable changing rooms equipped with solariums; Parking spaces with wallet service; Relaxation zones and unforgettable, breathtaking panoramic view of the oldest, historical part of our capital; Wide range of group programs, under the brand of World's famous brand 'Les Mills'; Exclusive individual and group programs based on 'AntiGravity Yoga' and Pilates 'Basi Systems' programs as well.

20 Meters pool, surrounded by saunas and relaxing zones, offering scenic waterfall views, incredible outdoor areas for various sports activities and opportunity to embrace the serenity of the calm, present moment amidst the everyday chaos.