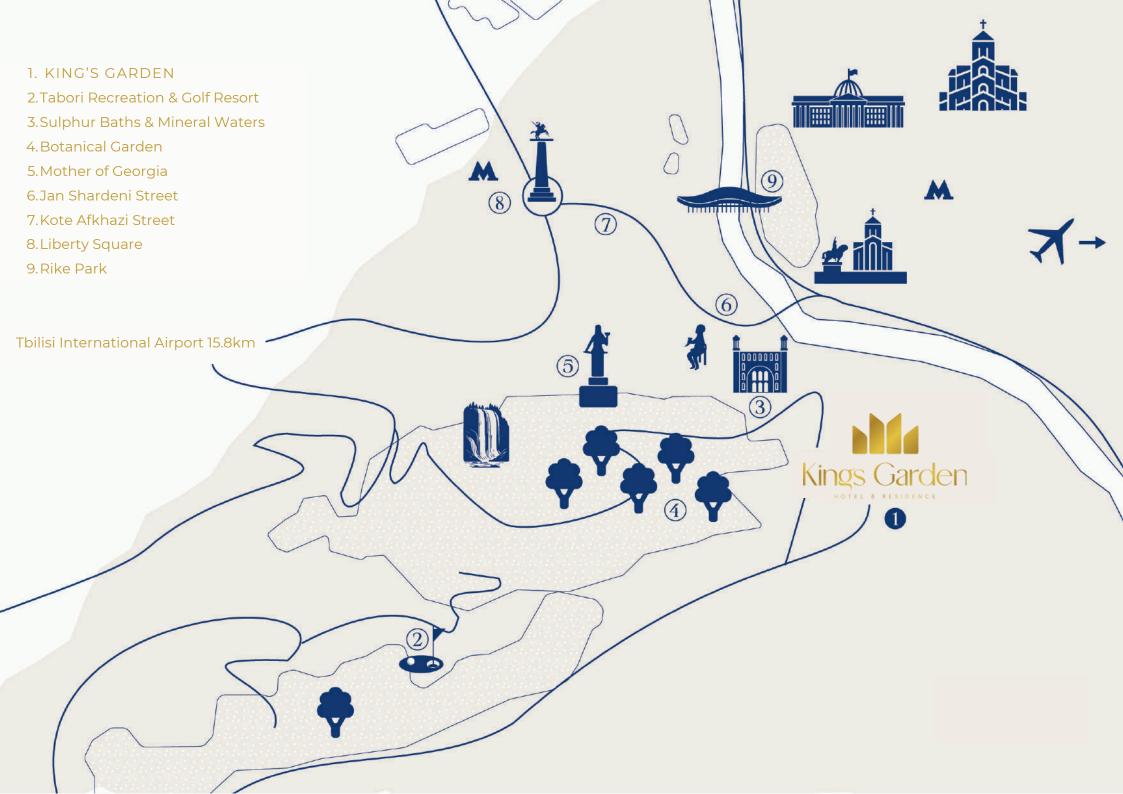

The current project, consisting of exclusive residences and related amenities, is a new development just above the historic city center and traditional spa baths.

the development is immediately adjacent to the National Botanical Garden and Narikala Fortress.

Only a few steps away from the King's Garden development.

01

NARIKALA FORTRESS AND BOTANICAL GARDEN. FROM D. ERMAKOV COLLECTION, 1890-1900 02

BOTANICAL GARDEN FROM D. ERMAKOV COLLECTION, 1890- 1900 03

WATERFALL IN
BOTANICAL GARDEN
FROM D. ERMAKOV
COLLECTION
1890-1900