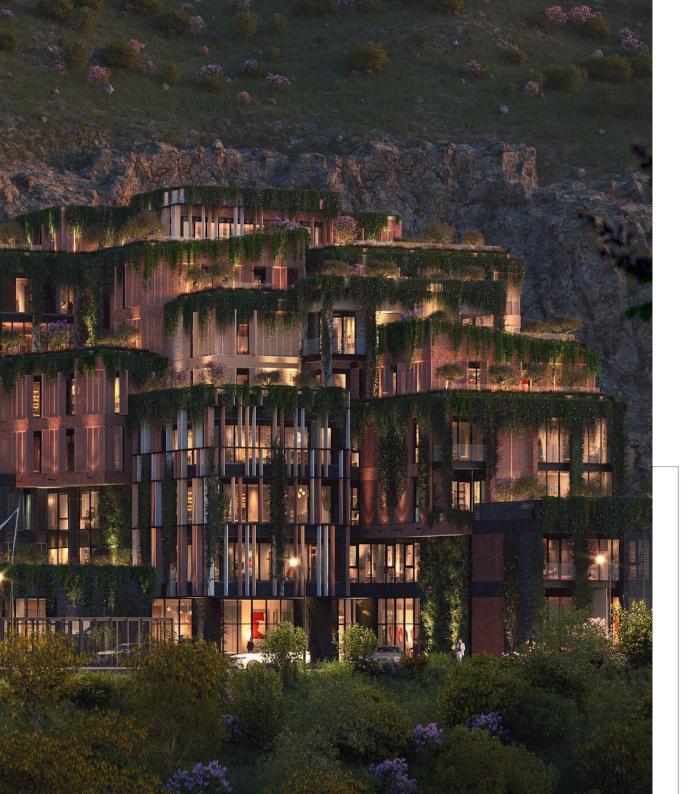

# WELCOME TO KINGS GARDEN

The King's Garden is a unique project located in the historical heart of Old Tbilisi on Mirza Shafi Street, which is one of the oldest streets in the city, near where the legend says the city of Tbilisi was founded in the mid-5th century by King Vakhtang Gorgasali.

The current project, consisting of exclusive residences and related amenities, is a new development just above the historic city center and traditional spa baths.

the development is immediately adjacent to the National Botanical Garden and Narikala Fortress.

#### NEW STANDARDS OF LUXURY LIFE

A UNIQUE COMBINATION OF LAVISH FACILITIES, PROXIMITY TO ALL THAT THE CITY HAS TO OFFER AND BREATHTAKING PANORAMIC VIEWS OF THE HISTORICAL PART OF OLD TBILISI.

A PLACE WHERE ONE CAN ENJOY CITY LIFE AT THE HIGHEST POSSIBLE LEVEL AND SIMULTANEOUSLY HAVE PEACE OF MIND WHILE WALKING IN THE NATIONAL BOTANICAL GARDEN OF TBILISI.

A unique blend of traditional and modern architecture