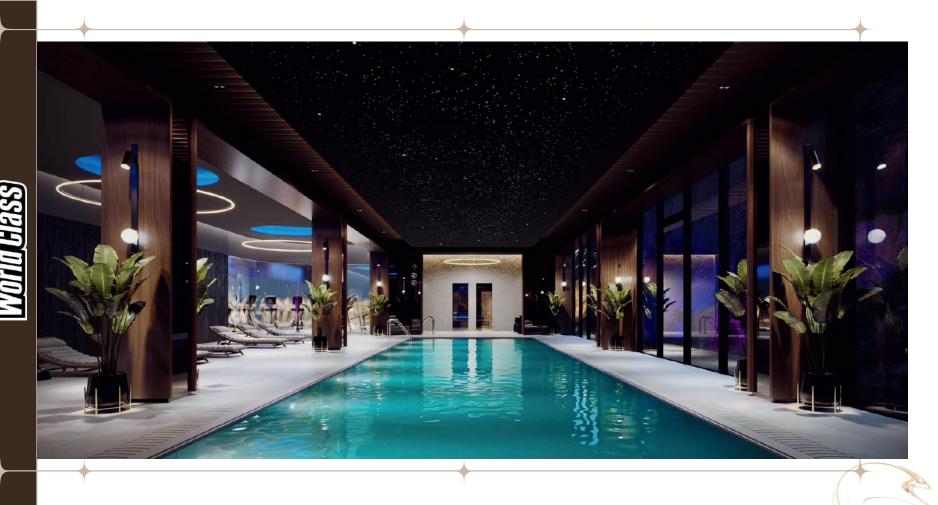

## WORLD CLASS COMPLEX

Kings Garden residents will have exclusive access to the exceptional, luxury 1000 sq. meters wellness center operated by 'World Class', one of the leading fitness brands in the World. Featuring lux quality fitness and wellness facilities, a state of the art gym will include comfortable free weight zones, cable-pull machines, functional training, martial arts and a cardio area equipped with the most advanced, high end 'Artis' line of 'Technogym' fitness equipment from Italy.

'World Class Kings Garden' will include: Comfortable changing rooms equipped with solariums; Parking spaces with wallet service; Relaxation zones and unforgettable, breathtaking panoramic view of the oldest, historical part of our capital; Wide range of group programs, under the brand of World's famous brand 'Les Mills'; Exclusive individual and group programs based on 'AntiGravity Yoga' and Pilates 'Basi Systems' programs as well.

20 Meters pool, surrounded by saunas and relaxing zones, offering scenic waterfall views, incredible outdoor areas for various sports activities and opportunity to embrace the serenity of the calm, present moment amidst the everyday chaos.