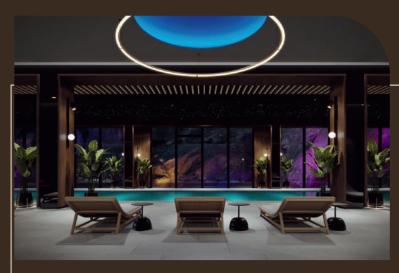

## WORLD CLASS COMPLEX

Kings Garden residents will have exclusive access to the exceptional, luxury 1000 sq. meters wellness center operated by 'World Class', one of the leading fitness brands in the World. Featuring lux quality fitness and wellness facilities, a state of the art gym will include comfortable free weight zones, cable-pull machines, functional training, martial arts and a cardio area equipped with the most advanced, high end 'Artis' line of 'Technogym' fitness equipment from Italy.

'World Class Kings Garden' will include: Comfortable changing rooms equipped with solariums; Parking spaces with wallet service; Relaxation zones and unforgettable, breathtaking panoramic view of the oldest, historical part of our capital; Wide range of group programs, under the brand of World's famous brand 'Les Mills'; Exclusive individual and group programs based on 'AntiGravity Yoga' and Pilates 'Basi Systems' programs as well.

20 Meters pool, surrounded by saunas and relaxing zones, offering scenic waterfall views, incredible outdoor areas for various sports activities and opportunity to embrace the serenity of the calm, present moment amidst the everyday chaos.