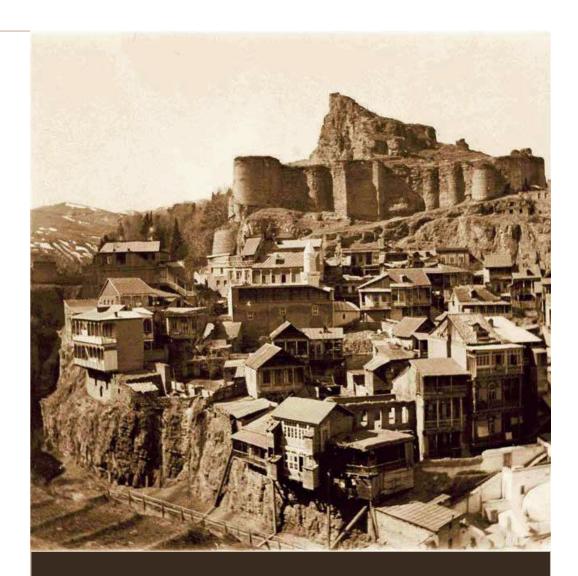

Only a few steps away from the King's Garden development.

01

NARIKALA FORTRESS AND BOTANICAL GARDEN. FROM D. ERMAKOV COLLECTION, 1890-1900 02

BOTANICAL GARDEN FROM D. ERMAKOV COLLECTION, 1890- 1900 03

WATERFALL IN
BOTANICAL GARDEN
FROM D. ERMAKOV
COLLECTION
1890-1900