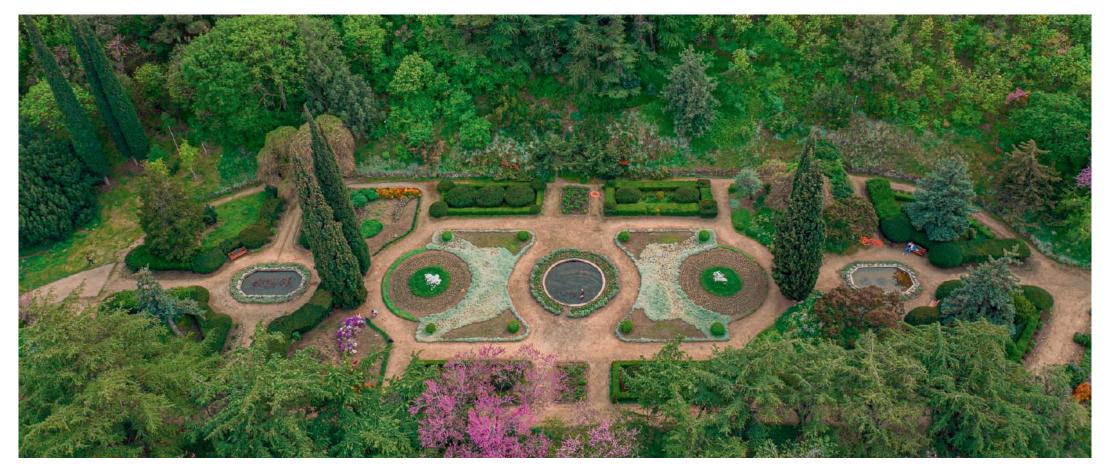

#### YOUR OWN BOTANICAL GARDEN

The entrance to the 160-hectare (400-acre) National Botanical Garden, founded in 1845. This famed horticultural collection of more than 4,500 species of trees and other plants from around the world, is also characterized by its abundance of walking trails, a wide variety of special garden arrangements, cascading waterfalls, owing brooks and beautiful vistas over the traditional architecture of Old Tbilisi and the modern city beyond.

Only a few steps away from the King's Garden development.

01

NARIKALA FORTRESS AND BOTANICAL GARDEN. FROM D. ERMAKOV COLLECTION, 1890-1900 02

BOTANICAL GARDEN FROM D. ERMAKOV COLLECTION, 1890- 1900 03

WATERFALL IN
BOTANICAL GARDEN
FROM D. ERMAKOV
COLLECTION
1890-1900