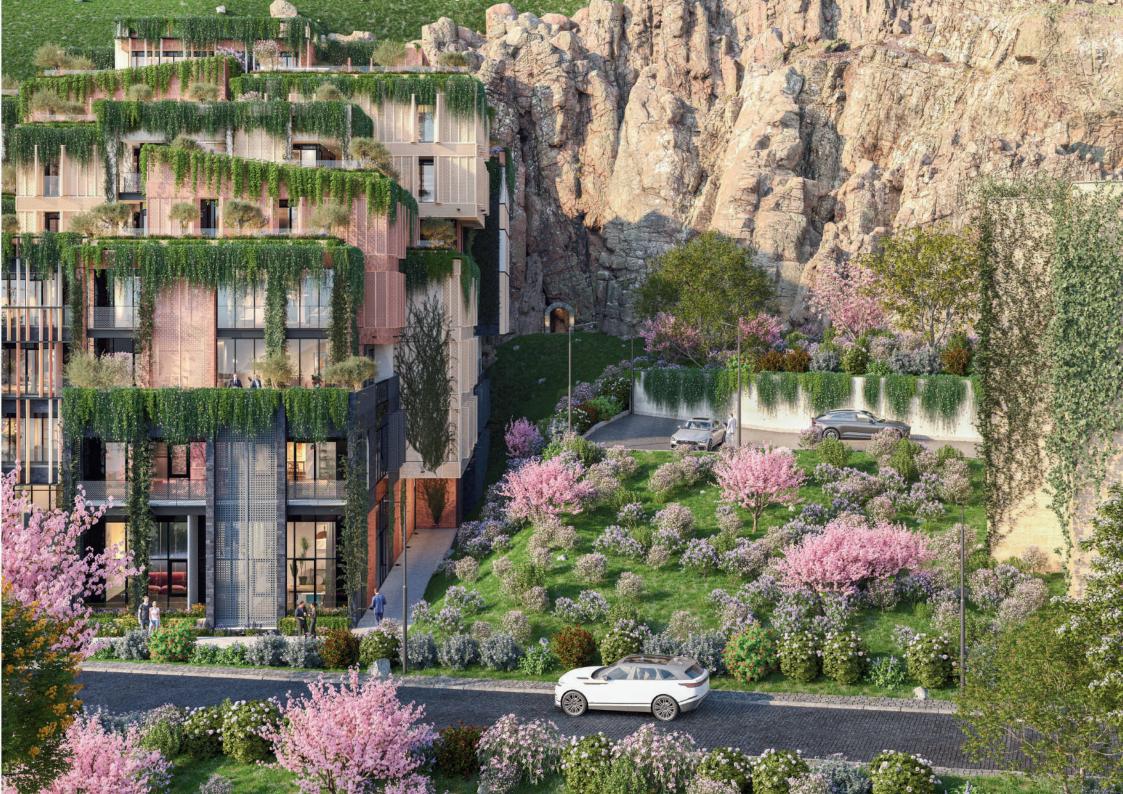

# WELCOME TO KINGS GARDEN

The King's Garden is a unique project located in the historical heart of Old Tbilisi on Mirza Shafi Street, which is one of the oldest streets in the city, near where the legend says the city of Tbilisi was founded in the mid-5th century by King Vakhtang Gorgasali.

The current project, consisting of exclusive residences and related amenities, is a new development just above the historic city center and traditional spa baths.

the development is immediately adjacent to the National Botanical Garden and Narikala Fortress.

#### NEW STANDARDS OF LUXURY LIFE

A UNIQUE COMBINATION OF LAVISH FACILITIES, PROXIMITY TO ALL THAT THE CITY HAS TO OFFER AND BREATHTAKING PANORAMIC VIEWS OF THE HISTORICAL PART OF OLD TBILISI.

A PLACE WHERE ONE CAN ENJOY CITY LIFE AT THE HIGHEST POSSIBLE LEVEL AND SIMULTANEOUSLY HAVE PEACE OF MIND WHILE WALKING IN THE NATIONAL BOTANICAL GARDEN OF TBILISI.