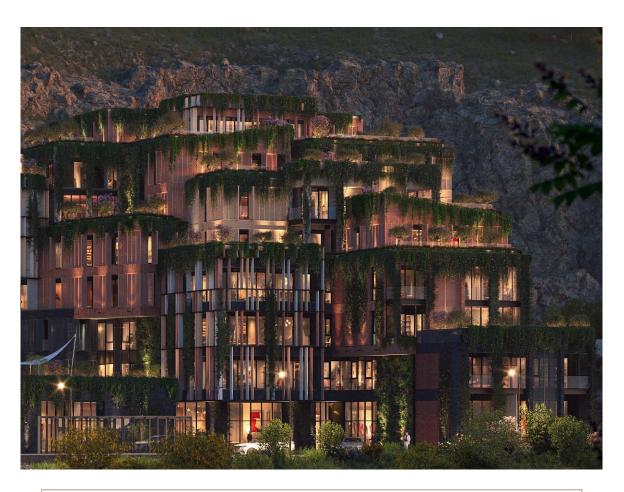

# WELCOME TO KINGS GARDEN

The King's Garden is a unique project located in the historical heart of Old Tbilisi on Mirza Shafi Street, which is one of the oldest streets in the city, near where the legend says the city of Tbilisi was founded in the mid-5th century by King Vakhtang Gorgasali.

The current project, consisting of exclusive residences and related amenities, is a new development just above the historic city center and traditional spa baths.

the development is immediately adjacent to the National Botanical Garden and Narikala Fortress.

#### NEW STANDARDS OF LUXURY LIFE

A UNIQUE COMBINATION OF LAVISH FACILITIES, PROXIMITY TO ALL THAT THE CITY HAS TO OFFER AND BREATHTAKING PANORAMIC VIEWS OF THE HISTORICAL PART OF OLD TBILISI.

A PLACE WHERE ONE CAN ENJOY CITY LIFE AT THE HIGHEST POSSIBLE LEVEL AND SIMULTANEOUSLY HAVE PEACE OF MIND WHILE WALKING IN THE NATIONAL BOTANICAL GARDEN OF TBILISI.

A unique blend of traditional and modern architecture